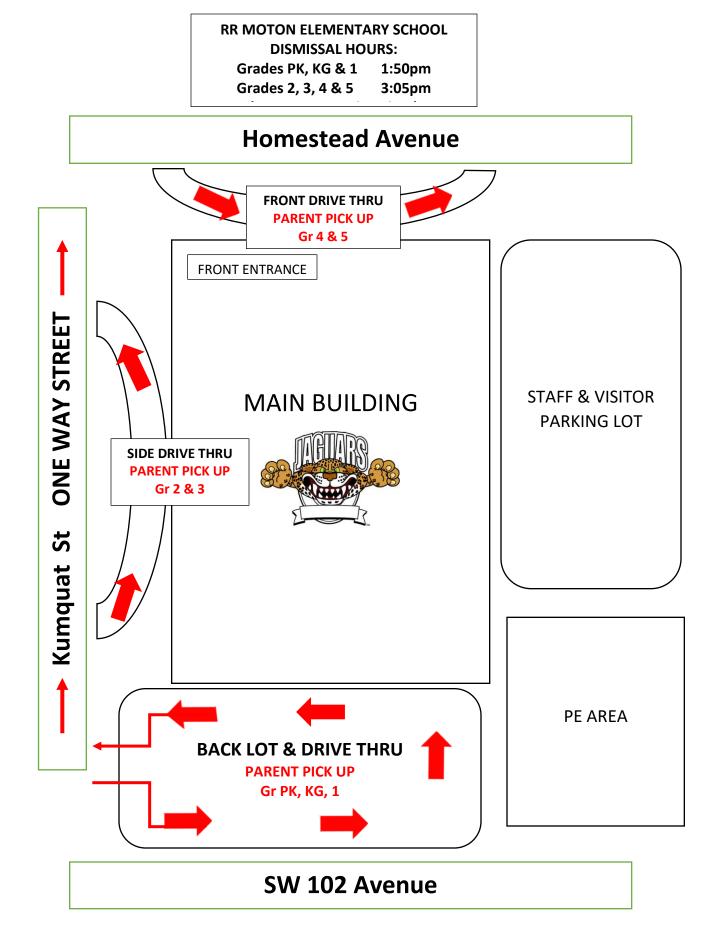

## Arrival & Morning Drop Off Procedures

- All student and Bus drop off will take place at the front drive-thru on Homestead Avenue
- Parents and/or visitors will not be permitted beyond the Main Entrance Door.
- Parents and/or Visitors in need of assistance from the office, or having an appointment for a conference are being asked to report to the school's Front Entrance to check in with security/school personnel.
- Students who arrive late must report to the Main Office for a tardy pass with their parent/guardian

## Morning Line-Up Procedures

- Once students enter the building through the parent drop off driveway, they will be escorted and supervised by school personnel as they make their way to the cafeteria for breakfast, and to their designated waiting areas.
- Students in grades K & 1 Cafeteria.
- Students in grades 2-5 P. E. Shelter.

## Afternoon Dismissal

- MDCPS and Private bus riders will be escorted to the Bus Loading Zone located in the front of the school (Homestead Ave).
- Vehicles should never be parked and left unattended in the any designated student pick-up area.
- For safety purposes, all students will be socially distanced and seated in their assigned area by grade level.
- Grade K & 1 Back Parking Lot
- Grade 2 & 3 Drive Thru on Kumquat Street
- Grade 4 & 5 Drive Thru on Homestead Ave